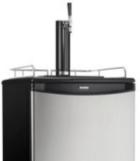

#### PARTY IN THE USA

DANBY 5.4 CU. FT. STAINLESS STEEL KEGERATOR, PLUS A \$50 GIFT CARD TO ODD BIRD BREWERY IN STOCKTON, NJ AND LIMITED EDITION GLASSWARE.