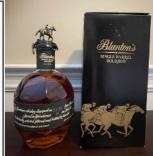

#### BLANTON'S BLACK LABEL BOURBON

750 ML BOTTLE OF EXCLUSIVE, LIMITED-AVAILABILITY BLANTON'S BLACK LABEL BOURBON, W/ 2 GLENCAIRN TASTING GLASSES.