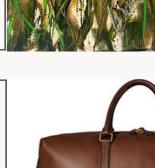

#### GUY'S WORLD

COACH METROPOLITAN DUFFLE IN SADDLE BROWN LEATHER (CARRY-ON/TSA COMPLIANT), A MEN'S TRAVEL AND TOILETRY SET FROM COACH, \$200 IN GIFT CARDS TO AMWELL AUTO, AND A SET OF GRILL TOOLS W/ APRON.