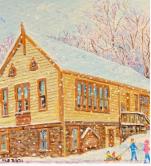

#### "SNOW DAY", MIKE MANN

14"X18" ORIGINAL, FRAMED "SNOW DAY" OIL PAINTING OF THE STOCKTON SCHOOLHOUSE BY LOCAL ARTIST MIKE MANN.