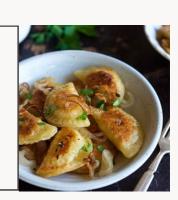

#### PIEROGI-MAKING W/ CHEF KEVIN K.

INTERACTIVE PIEROGI-MAKING W/ KEVIN K. AT HIS HOME IN WEST AMWELL USING HIS COVETED 4TH GENERATION FAMILY RECIPE. THREE PIEROGI FLAVORS, APPETIZERS AND 3 VARIETIES OF KIELBASA COMPLETE THIS DINNER EXPERIENCE FOR 10 PEOPLE!